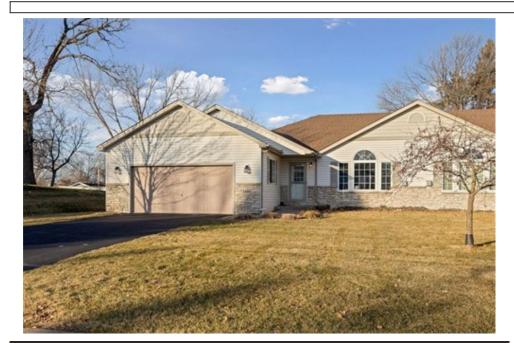

## 5405 Provence Ln, White Bear Township, MN 55127

» Beds: 3 | Baths: 1 Full

» MLS #: 6470298

» Single Family | 2,053 ft<sup>2</sup> | Lot: 3,485 ft<sup>2</sup>
» More Info: 5405ProvenceLn.IsForSale.com

Kim Ziton (612) 987-6835 kim@kimziton.com

Keller Williams Premier Realty 659 Bielenberg Dr Suite 100 Woodbury, MN 55125 (651) 379-5252

One-level living at its finest in this lovely 3 BR/3 BA Twin Home nestled on a quiet cul-de-sac. The backyard has views of the woods offering privacy and peace & serenity. As you walk in you will enjoy the vault on the main level giving great ceiling height & large windows allowing for natural light. Oak kitchen cabinets, pantry, stainless steel appliances fridge 2016, gas fireplace, wood floors redone 2023, new carpet 2023, large primary BR includes walk-in closet & full bath with jacuzzi tub, large walk-in tile shower, 2 new windows, 2nd BR on the main level across from a full BA. The lookout LL is perfect for entertaining with a 2nd great room space & fireplace, game area, 3rd BR and 3/4 BA, & huge storage space. Oversized 2-car garage, deck, furnace 2023, A/C 2018, roof 2023, water heater 2023. The association is replacing siding in 2024. The Jewel of Pine Ridge in White Bear. A MUST SEE!!